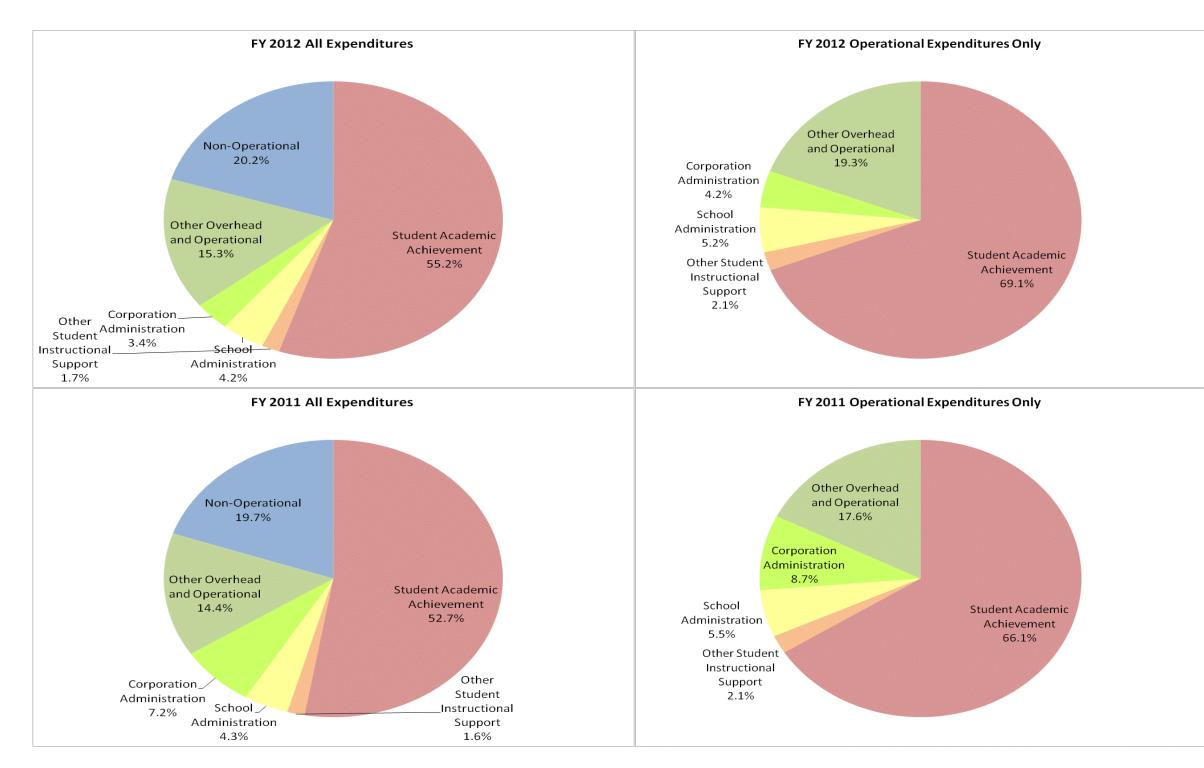

|                                | FY06 % of Total |       | F            | Y09 % of Total | FY11 % of Total |       | FY12 % of Total |       |
|--------------------------------|-----------------|-------|--------------|----------------|-----------------|-------|-----------------|-------|
| Student Instructional Category | FY 2006         | Ехр   | FY 2009      | Ехр            | FY 2011         | Exp   | FY 2012         | Ехр   |
| Student Academic Achievement   | \$11,848,640    | 66.6% | \$8,071,174  | 51.1%          | \$8,227,190     | 52.7% | \$8,858,855     | 55.2% |
| Student Instructional Support  | \$954,119       | 5.4%  | \$901,761    | 5.7%           | \$925,356       | 5.9%  | \$940,755       | 5.9%  |
| Overhead and Operational       | \$2,565,437     | 14.4% | \$4,001,265  | 25.4%          | \$3,370,449     | 21.6% | \$3,000,086     | 18.7% |
| Nonoperational                 | \$2,435,530     | 13.7% | \$2,809,023  | 17.8%          | \$3,079,538     | 19.7% | \$3,245,878     | 20.2% |
| Grand Total                    | \$17,803,726    |       | \$15,783,223 |                | \$15,602,533    |       | \$16,045,576    |       |